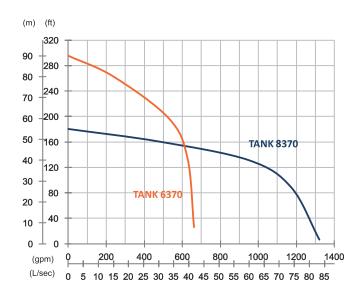

## Dewatering Pump TANK 6370/8370

High Chrome Dewatering Pump

High Chrome Dewatering Pump

|                  | TANK 6370                                          | TANK 8370                                         |
|------------------|----------------------------------------------------|---------------------------------------------------|
| OUTPUT           | 50 HP (37 kW)                                      | 50 HP (37 kW)                                     |
| OUTLET           | 6" (150 mm)                                        | 8" (200 mm)                                       |
| SOLID<br>PASSAGE | 0.4" (10 mm) 0.8" (20 mm)                          |                                                   |
| Weight           | 1124 lbs/510 kg                                    | 1124 lbs/510 kg                                   |
| HEAD             | Rated: 197 ft, 60 m<br>Max: 295 ft, 90 m           | Rated: 131 ft, 40 m<br>Max: 180 ft, 55 m          |
| FLOW             | Rated: 528 gpm, 33.3 L/s<br>Max: 660 gpm, 41.7 L/s | Rated: 951 gpm, 60 L/s<br>Max: 1321 gpm, 83.3 L/s |