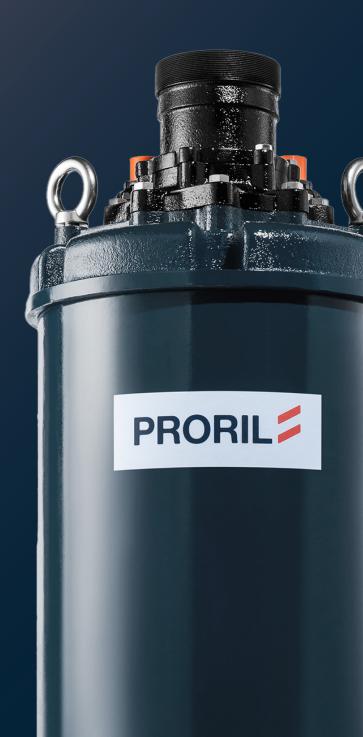

60Hz

Designed for continuous operations, excellent performance and easy maintenance, PRORIL Tank series pumps have proven their reliability and durability in demanding areas like construction, mining, tunneling, quarries, industries and rental applications.

## Dewatering Pump TANK 6370/8370

High Chrome Dewatering Pump

High Chrome Dewatering Pump

|                  | TANK 6370                                          | TANK 8370                                         |
|------------------|----------------------------------------------------|---------------------------------------------------|
| OUTPUT           | 50 HP (37 kW)                                      | 50 HP (37 kW)                                     |
| OUTLET           | 6" (150 mm)                                        | 8" (200 mm)                                       |
| SOLID<br>PASSAGE | 0.4" (10 mm) 0.8" (20 mm)                          |                                                   |
| Weight           | 1124 lbs/510 kg                                    | 1124 lbs/510 kg                                   |
| HEAD             | Rated: 197 ft, 60 m<br>Max: 295 ft, 90 m           | Rated: 131 ft, 40 m<br>Max: 180 ft, 55 m          |
| FLOW             | Rated: 528 gpm, 33.3 L/s<br>Max: 660 gpm, 41.7 L/s | Rated: 951 gpm, 60 L/s<br>Max: 1321 gpm, 83.3 L/s |