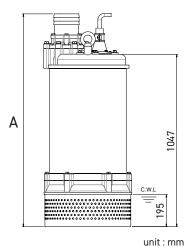

|           | Α    |
|-----------|------|
| TANK 6370 | 1294 |
| TANK 8370 | 1256 |

C.W.L : Continuous running water level

PRORIL PUMPS CORPORATION WWW.PRORIL.COM