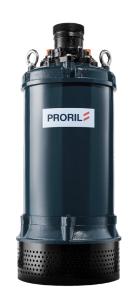

60Hz

Designed for continuous operations, excellent performance and easy maintenance, PRORIL Tank series pumps have proven their reliability and durability in demanding areas like construction, mining, tunneling, quarries, industries and rental applications.

## Dewatering Pump TANK 6370/8370

High Chrome Dewatering Pump

High Chrome Dewatering Pump

|                  | TANK 6370                                          | TANK 8370                                         |
|------------------|----------------------------------------------------|---------------------------------------------------|
| OUTPUT           | 50 HP (37 kW)                                      | 50 HP (37 kW)                                     |
| OUTLET           | 6" (150 mm)                                        | 8" (200 mm)                                       |
| SOLID<br>PASSAGE | 0.4" (10 mm) 0.8" (20 mm)                          |                                                   |
| Weight           | 1124 lbs/510 kg                                    | 1124 lbs/510 kg                                   |
| HEAD             | Rated: 197 ft, 60 m<br>Max: 295 ft, 90 m           | Rated: 131 ft, 40 m<br>Max: 180 ft, 55 m          |
| FLOW             | Rated: 528 gpm, 33.3 L/s<br>Max: 660 gpm, 41.7 L/s | Rated: 951 gpm, 60 L/s<br>Max: 1321 gpm, 83.3 L/s |